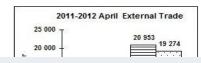

#### Foreign trade deficit decreased by %27,3 in April 2012

According to the provisional data, produced with the cooperation of Turkish Statistical Institute and Ministry of Customs and Trade, in April 2012; exports increased by 6,8% and reached to 12 676 Million Dollars while imports decreased by 8% and reached to 19 274 Million Dollars compared with April 2011. At the same month, foreign trade deficit decreased from 9 080 Million Dollars to 6 597 Million Dollars.

In April 2012 exports coverage imports was 65,8% while it was 56,7% in April 2011.

| 2011-2012 Janua | ary-April External Trade |
|-----------------|--------------------------|
| 100 000 T       |                          |
| 80 000          | 77 023 74 968            |
|                 |                          |