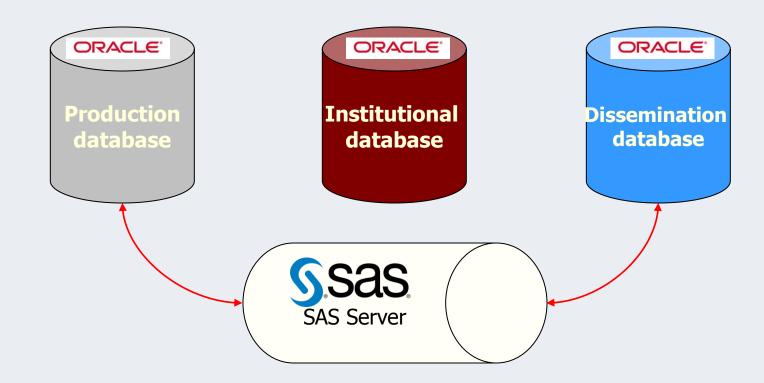

## " Architecture?

# Two main projects were developed in SAS by Turkstat

>SASVUP (For data processing)

>SASDAGITIM (For data dissemination)

## Data Processing

### Oracle Connection / Parameters

libname VB1 oracle user=xxxx pass='xxxx' path=kurumdb2 schema=dturet libname VB2 oracle user=xxxx pass=xxxxx path=kurumdb2 schema=dt updat libname Uretim all (VB1 VB2);